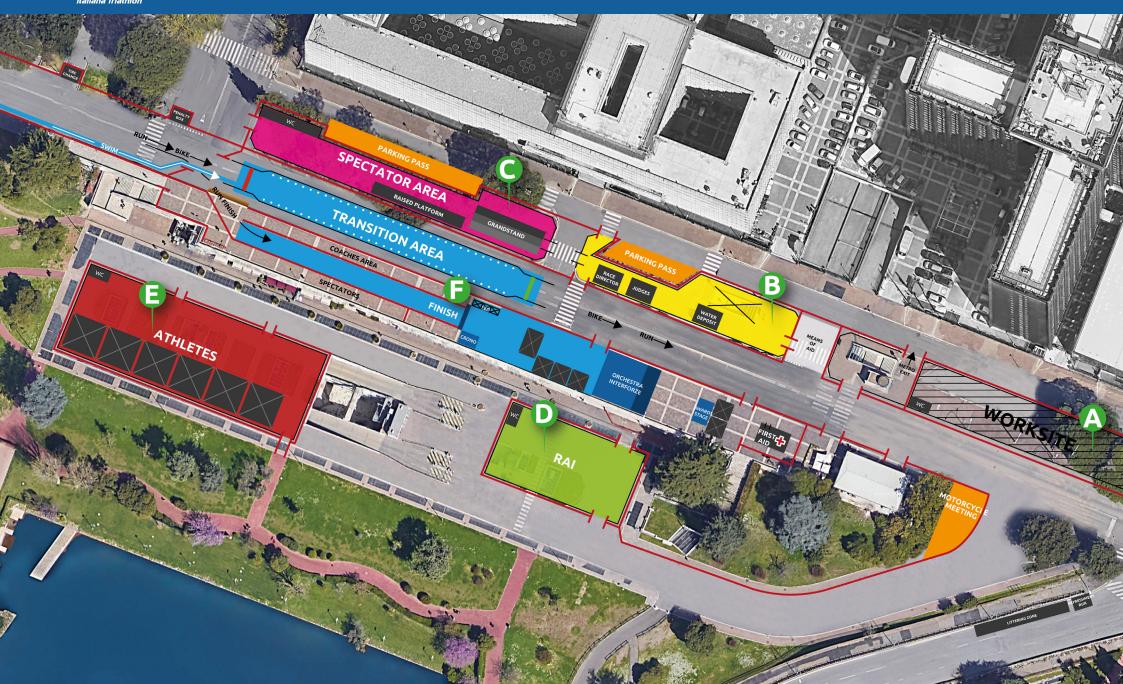

### Venue Map

Swim: 750 mt – 1 lapBike: 19,75 km – 6 lapsRun: 4,8 km – 2 laps

Transition AreaFinish Line

# Arrival Area