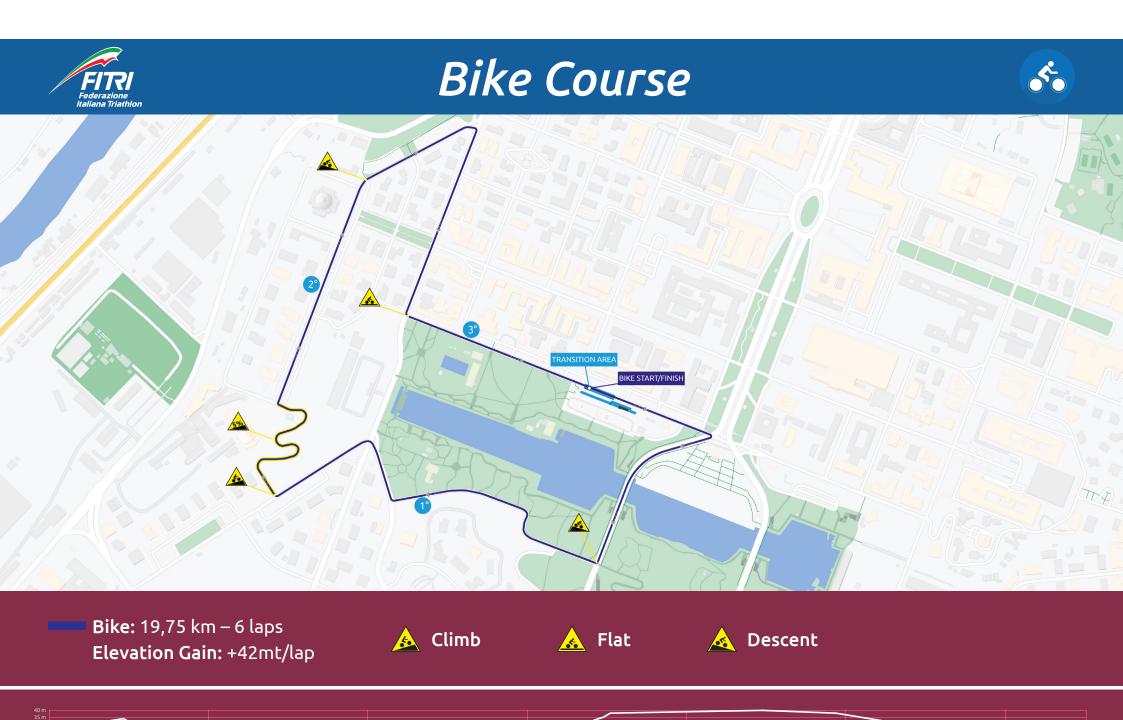

### Venue Map

Swim: 750 mt – 1 lapBike: 19,75 km – 6 lapsRun: 4,8 km – 2 laps

Transition AreaFinish Line

## Swim Course

**Swim:** 750 mt – 1 lap

Distance to T1: 250mt

**Elevation Gain:** +8mt