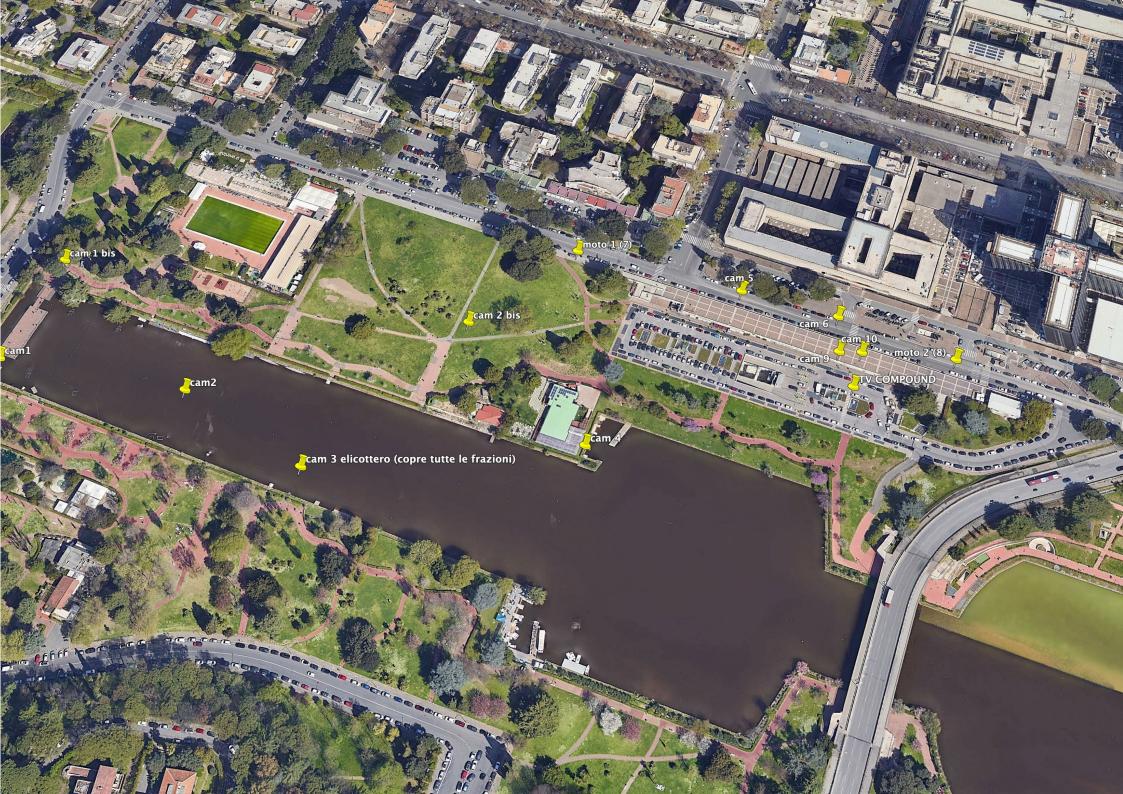

### Venue Map

Swim: 750 mt – 1 lapBike: 19,75 km – 6 lapsRun: 4,8 km – 2 laps

Transition AreaFinish Line