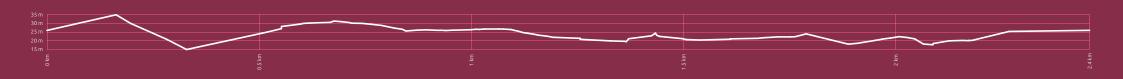

### Run Course

**Run:** 4,8 km – 2 laps Elevation Gain: +45mt/lap

& Climb

🛕 Descent