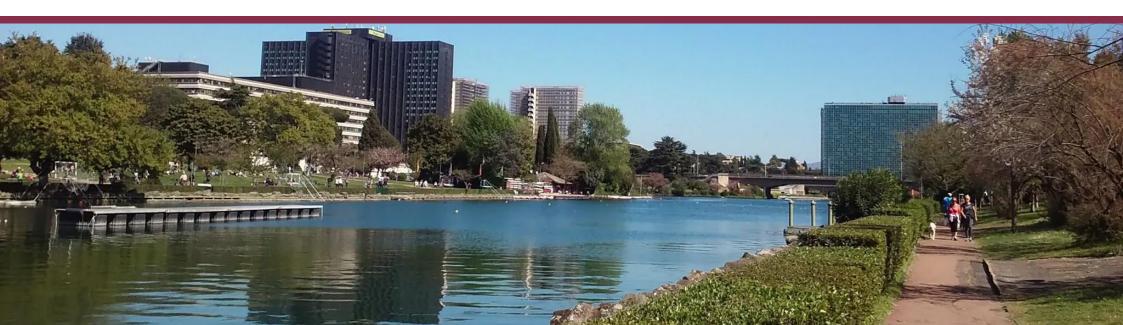

### Roma « Laghetto dell'EUR », exclusive venue

The Eur is one of the most original and innovative districts in the city.

Completed in the 1960 on the occasion of the Rome Olympics, the Eur nowadays is a modern, congressual, and residential district, and an extraordinary creativity and experimenting laboratory, well connected to the city centre.

Not only architecture: parks, recreation, and entertainment is offered by the the Eur Central Park, carachterized by its artificial lake, surrounded by a big green oasis, rich in oaks, poplars, magnolias, olive trees and maples, and some rare specimens of cherry laurel, ligustrum, pittosporum and conifers belonging to the most important species and varieties.

The Central Lake Park is located a few kilometers from the magnificient Colosseum and Circus Maximus: a unique and suggestive scenario for the Triathlon sport discipline, first edition, acrossing the historical places of the Eternal City