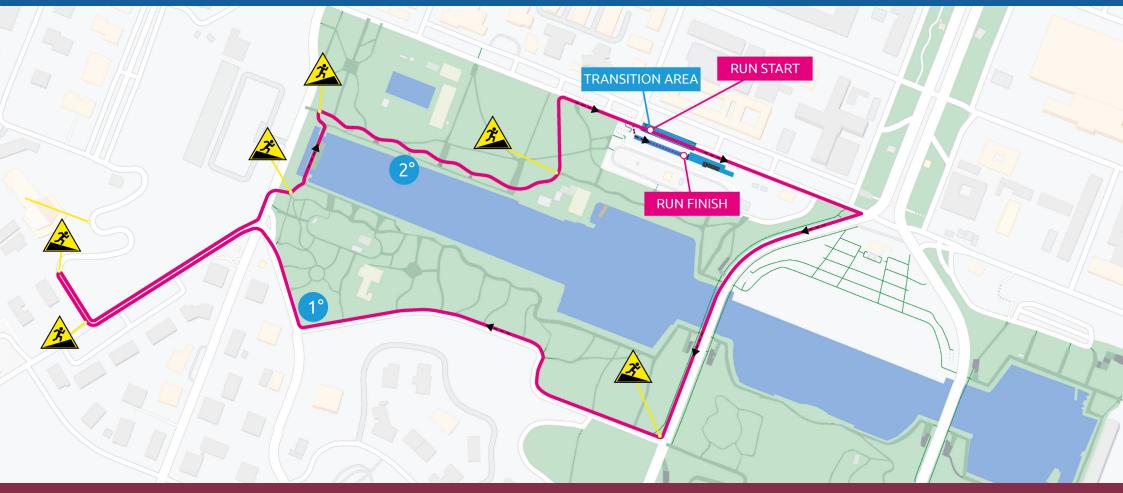

### Venue Map

Swim: 750 mt – 1 lapBike: 19,75 km – 6 lapsRun: 4,8 km – 2 laps

Transition AreaFinish Line

### Run Course

**Run:** 4,8 km – 2 laps Elevation Gain: +45mt/lap

& Climb

🛕 Descent