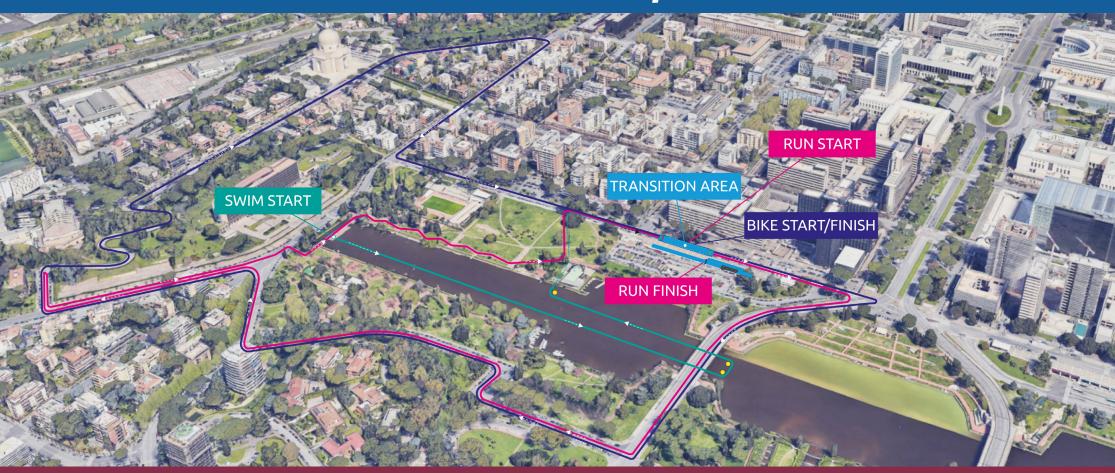

### Venue Map

Swim: 750 mt – 1 lapBike: 19,75 km – 6 lapsRun: 4,8 km – 2 laps

Transition AreaFinish Line

## Swim Course

**Swim:** 750 mt – 1 lap

Distance to T1: 250mt

**Elevation Gain:** +8mt

### Run Course

**Run:** 4,8 km – 2 laps Elevation Gain: +45mt/lap

& Climb

🛕 Descent