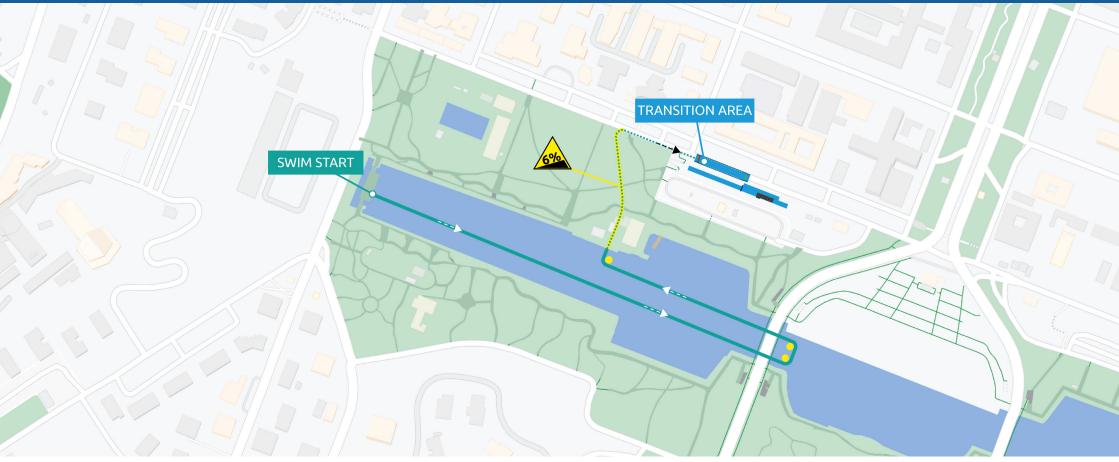

### Venue Map

Swim: 750 mt – 1 lapBike: 19,75 km – 6 lapsRun: 4,8 km – 2 laps

Transition AreaFinish Line

## Swim Course

**Swim:** 750 mt – 1 lap

Distance to T1: 250mt

**Elevation Gain:** +8mt